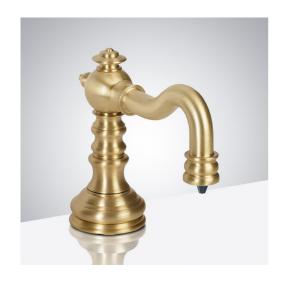

## FLORENCE DECK MOUNT COMMERCIAL AUTOMATIC SOAP DISPENSER IN BRUSHED GOLD FINISH SPECS