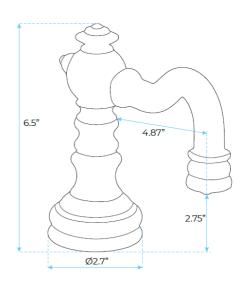

## FLORENCE DECK MOUNT COMMERCIAL AUTOMATIC SOAP DISPENSER IN BRUSHED GOLD FINISH SPECS

## Specs:

- Product Type: Commercial
- Main Construction Material: Brass
- Mount Type: Deck
- Handle Type: Infra-Red
- Power: 4 (D) Batteries / AC Adapter Optional
- Soap Pump: 6 Volt Noise-Free PERISTALTIC Pump System
- Number of Tap Holes: 1
- Valve/Cartridge Type: Solenoid Valve
- Sensing Range: Adjustable with optional remote control
- Working Soap: Standard liquid Soap
- Soap Bottle Capacity: 800ML
- Viscosity of Liquid Soap: 0.5ML to 1.5ML, adjustable
- Isolation Included: No