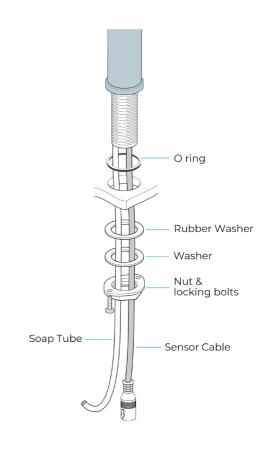

## Specs:

- Product Type: Commercial
- Main Construction Material: Brass
- Mount Type: Deck
- Handle Type: Infra-Red
- Power: 4 (D) Batteries / AC Adapter Optional
- Soap Pump: 6 Volt Noise-Free PERISTALTIC Pump System
- Number of Tap Holes: 1
- Valve/Cartridge Type: Solenoid Valve
- Sensing Range: Adjustable with optional remote control
- Working Soap: Standard liquid Soap
- Soap Bottle Capacity: 800ML
- Viscosity of Liquid Soap: 0.5ML to 1.5ML, adjustable
- Isolation Included: No